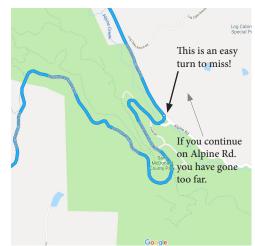

# 4. Turn LEFT to stay on PESCADERO CREEK RD.

Pescadero Creek Rd. becomes Pescadero Rd. YMCA Camp Jones Gulch will be on the LEFT. Look for the signs as you get nearer.

# Turn Left