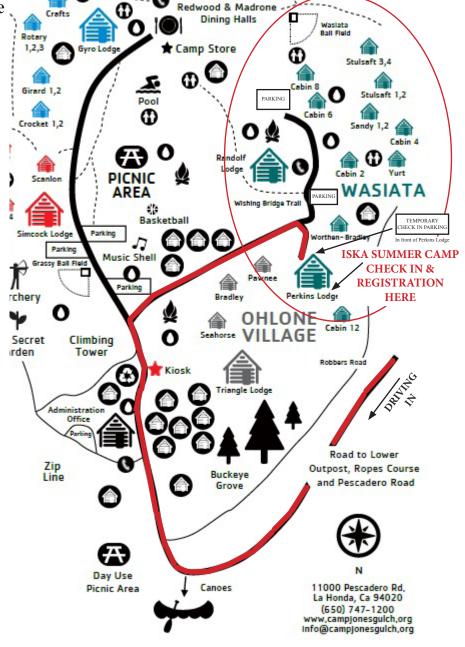

# Check In & Registration will be at the PERKINS LODGE.

Please proceed through the camp taking a **RIGHT TURN** for the **WASIATA VILLAGE** 