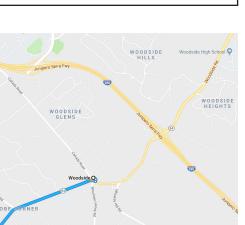

### 1. From 280, Take LA HONDA RD/CA-84.

Google Maps ay tell those coming from the south to take the Sand Hill Rd. Exit - but don't. Take the CA-84 exit.

# 2. At the Woodside Summit, Turn LEFT onto PESCADERO RD.

You will see "Alice's Cafe" and motorcycles parked in that area. Please drive with caution.