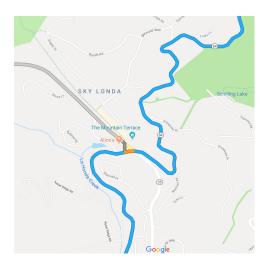

## 3. Turn RIGHT onto PESCADERO CREEK RD.

# 4. Turn LEFT to stay on PESCADERO CREEK RD.

Pescadero Creek Rd. becomes Pescadero Rd. YMCA Camp Jones Gulch will be on the LEFT. Look for the signs as you get nearer.